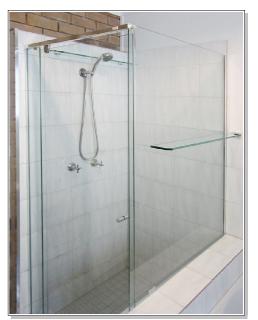

### **Elegant Semi-Frameless Solutions**

A semi-frameless shower screen is an attractive intermediate option between fully framed and frameless, offering a clean look without the need for excessively robust materials. The Shadow Semi-Frameless Shower Screen by Tabicat is a unique combination of frameless and semi-frameless concepts, designed to circumvent many of the problematic aspects of existing semiframeless shower screens.

#### **Clean and Minimal**

Just like our frameless screens, the Shadow is designed and manufactured with quality and care; custom-fitted to perfectly suit your bathroom, to ensure a tidy and minimal seal.