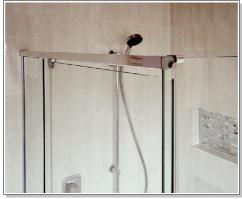

Made from locally manufactured 6mm toughened glass which meets Australian standards, and never laminated glass, which is prone to discoloration and "brown creep" over time.

Utilizes an unobtrusive polycarbonate strike and overlapping door system to protect against leakage.

Bottom detail of a front-only screen, showing aluminium channel and polycarbonate strike along bottom of door, protecting against leakage