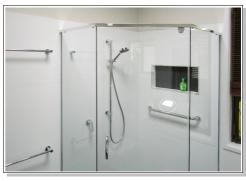

#### **Available Styles**

The Shadow is available in 90° and 180° front-only styles, which can be designed to accommodate inline panels in addition to sidelite, as well as on-hob or dogleg return panels. Also available are 135° splay styles. Aluminium profiles are available in satin and chrome.

Shadow Screen with On-Hob Panel

Semi-Frameless 135° Screen

5/53 Briggs Rd. Raceview, QLD • 3294 1004 www.tabicat.com.au