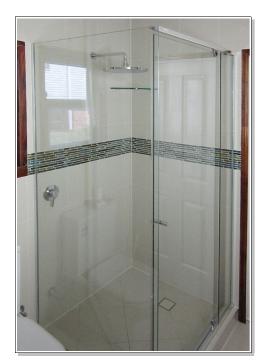

#### **Available Styles**

The Shadow is available in 90° and 180° front-only styles, which can be designed to accommodate inline panels in addition to sidelite, as well as on-hob or dogleg return panels. Also available are 135° splay styles. Aluminium profiles are available in satin and chrome.

Shadow Screen with On-Hob Panel

Semi-Frameless 135° Screen

5/53 Briggs Rd. Raceview, QLD • 3294 1004 www.tabicat.com.au