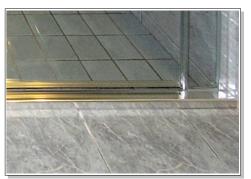

Bottom detail of a front-only screen, showing aluminium channel and polycarbonate strike along bottom of door, protecting against leakage