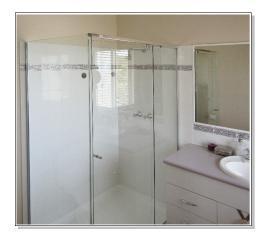

### **Elegant Semi-Frameless Solutions**

A semi-frameless shower screen is an attractive intermediate option between fully framed and frameless, offering a clean look without the need for excessively robust materials. The Shadow Semi-Frameless Shower Screen by Tabicat is a unique combination of frameless and semi-frameless concepts, designed to circumvent many of the problematic aspects of existing semiframeless shower screens.

#### **Clean and Minimal**

Just like our frameless screens, the Shadow is designed and manufactured with quality and care; custom-fitted to perfectly suit your bathroom, to ensure a tidy and minimal seal.

#### **Available Styles**

The Shadow is available in 90° and 180° front-only styles, which can be designed to accommodate inline panels in addition to sidelite, as well as on-hob or dogleg return panels. Also available are 135° splay styles. Aluminium profiles are available in satin and chrome.