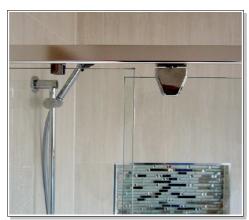

Features a door pivot system which is more lightweight than our robust frameless hinges, but is still the best of its type.

The Shadow door pivot shown with minimal top clamp for sidelite panel

The Shadow header attaches to return panel with a small, unobtrusive clamping system